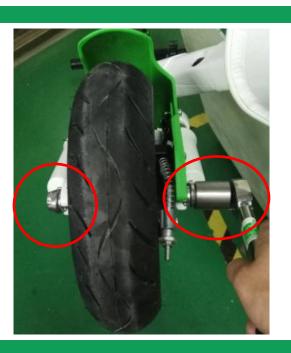

## 3.0 Front Wheel Disassembly SOP

**Technical Guideline** 

Video Link

Tools 8mm &14mm wrench

Part (none)

CAUTION (none)

### STEP 1

Loosen the brake cable assembly with 8mm and 14mm open-end wrenches.

STEP 2

Remove the nuts.

Tools (none)

Part (none)

CAUTION (none)

STEP 3