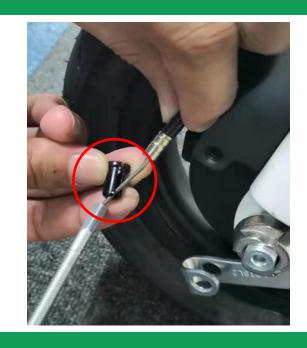

### STEP 1

Loosen the brake cable assembly with 8mm and 14mm open-end wrenches.

STEP 2

Remove the nuts.

Tools (none)

Part (none)

CAUTION (none)

STEP 3