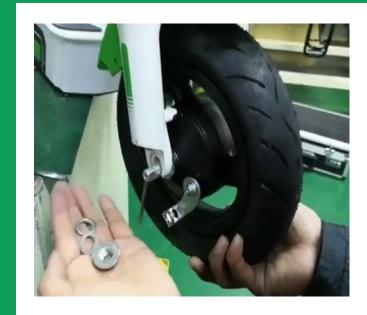

#### STEP 7

Keep the limit washer, spring washer, and spiral nut together.

STEP 8

Remove the front wheel.

Tools

(none)

Part

(none)

**CAUTION** 

(none)

STEP 9

Remove the brake drum.