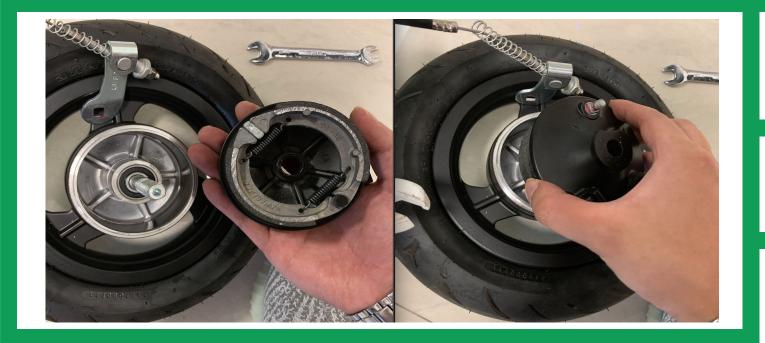

#### STEP 1

Place the drum brake on the new front wheel.

Tools (none)

Part

limit washer spring washer spiral nut

**CAUTION** 

Make sure the drum brake is on the same side as the brake cable.

STEP 2

Place the front wheel on the front fork.

STEP 3

Gather the limit washer, spring washer, spiral nut.

Tools
Spiral socket
Torque wrench

**Part** 

limit washer spring washer spiral nut

CAUTION (none)

STEP 4