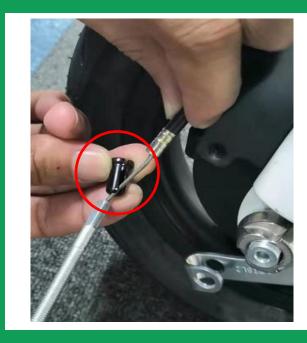

Remove the spring from the brake cable.

STEP 4

Pull the brake cable from the brake cable stop.

1min

Tools
Spriral socket
Torque wrench

Part (none)

CAUTION (none)

STEP 5
Remove the brake cable stop sleeve.

Use spiral socket to remove the spiral nuts on the left and right sides.

STEP 6

Tools (none)

Part (none)

CAUTION (none)