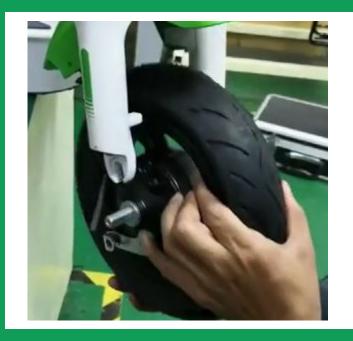

#### STEP 7

Keep the limit washer, spring washer, and spiral nut together.

STEP 8

Remove the front wheel.

Tools

(none)

Part

(none)

**CAUTION** 

(none)

STEP 9

Remove the brake drum.