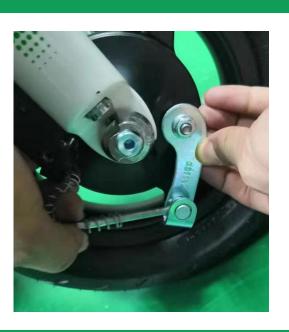

Use spiral socket to remove the spiral nuts on the left and right sides.

STEP 6

Tools (none)

Part (none)

CAUTION (none)

#### STEP 7

Keep the limit washer, spring washer, and spiral nut together.

STEP 8

Remove the front wheel.

Tools

(none)

Part

(none)