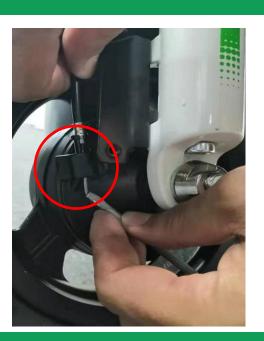

#### STEP 6

Install the brake cable stop sleve on to the brake wire.

STEP 7

Insert the brake cable into the brake cable stop.

Tools (none)

**Part** Spring

CAUTION (none)

STEP 8

Slide the spring on to the brake cable.

STEP 9

Put the brake cable into the brake arm.

F 8

Tools 8mm &14mm wrench

Part 8mm &14mm nuts

CAUTION

(none)