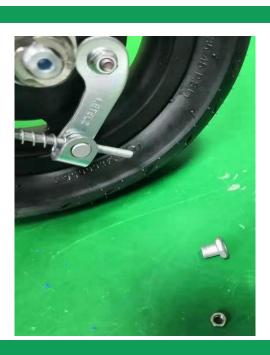

### STEP 1

Loosen the brake cable assembly with 8mm and 14mm open-end wrenches.

STEP 2

Remove the nuts.

Tools (none)

Part (none)

CAUTION (none)

STEP 3

#### STEP 7

Keep the limit washer, spring washer, and spiral nut together.

STEP 8

Remove the front wheel.

Tools

(none)

Part

(none)

**CAUTION** 

(none)

STEP 9

Remove the brake drum.