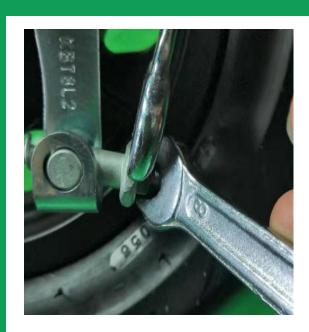

### STEP 1

Loosen the brake cable assembly with 8mm and 14mm open-end wrenches.

STEP 2

Remove the nuts.

Tools (none)

Part (none)

CAUTION (none)

STEP 3

## STEP 10

Tighten the 14mm and 8mm nut on the brake assembly.