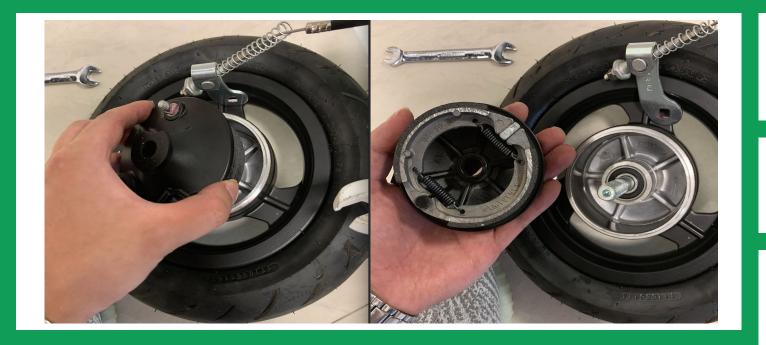

**CAUTION** 

(none)

STEP 9

Remove the brake drum.

## 3.0 Front Wheel Assembly SOP

**Technical Guideline** 

Video Link

Tools (none)

Part
Front wheel
Drum brake

CAUTION (none)