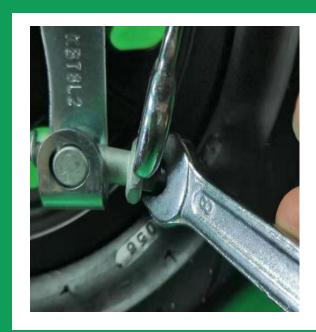

### STEP 1

Loosen the brake cable assembly with 8mm and 14mm open-end wrenches.

STEP 2

Remove the nuts.

Tools (none)

Part (none)

CAUTION (none)

STEP 3