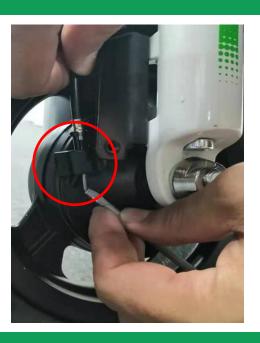

Remove the spring from the brake cable.

STEP 4

Pull the brake cable from the brake cable stop.

1min

Tools
Spriral socket
Torque wrench

Part (none)

CAUTION (none)

STEP 5
Remove the brake cable stop sleeve.

Use spiral socket to remove the spiral nuts on the left and right sides.

STEP 6

Tools (none)

Part (none)

CAUTION (none)