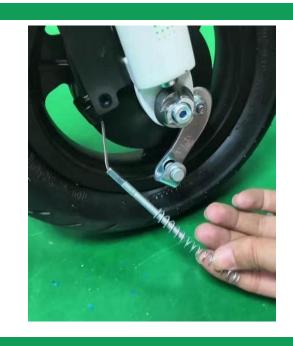

Remove the spring from the brake cable.

STEP 4

Pull the brake cable from the brake cable stop.

1min

Tools
Spriral socket
Torque wrench

Part (none)

CAUTION (none)

STEP 5
Remove the brake cable stop sleeve.

#### STEP 6

Install the brake cable stop sleve on to the brake wire.

STEP 7

Insert the brake cable into the brake cable stop.

Tools (none)

**Part** Spring

CAUTION (none)

STEP 8

Slide the spring on to the brake cable.

STEP 9

Put the brake cable into the brake arm.

F 8

Tools 8mm &14mm wrench

Part 8mm &14mm nuts

CAUTION

(none)