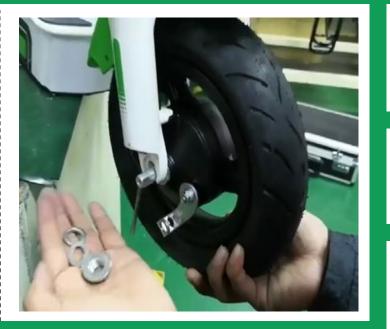

#### STEP 7

Keep the limit washer, spring washer, and spiral nut together.

STEP 8

Remove the front wheel.

Tools

(none)

Part

(none)

Install the limit washer, spring washer, and spiral nut on the left and right sides of the wheel.

STEP 5

Use spiral socket tool to tighten the spiral nuts on the left and right side.

Tools (none)

Part brake cable stop sleve