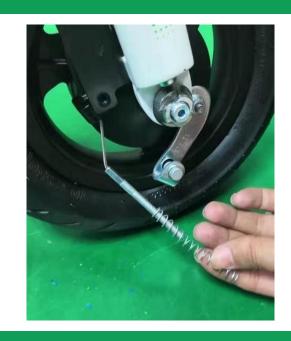

Remove the spring from the brake cable.

STEP 4

Pull the brake cable from the brake cable stop.

1min

Tools
Spriral socket
Torque wrench

Part (none)

CAUTION (none)

STEP 5
Remove the brake cable stop sleeve.