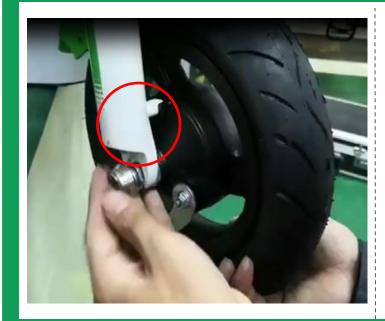

#### STEP 1

Place the drum brake on the new front wheel.

Tools (none)

Part

limit washer spring washer spiral nut

**CAUTION** 

Make sure the drum brake is on the same side as the brake cable.

STEP 2